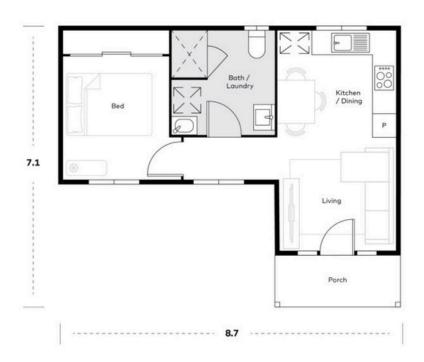

## Waratah

| Room             | Width | Length |
|------------------|-------|--------|
| Living           | 3.00  | 2.89   |
| Kitchen/Dining   | 3.00  | 2.72   |
| Porch            | 3.18  | 1.35   |
| Bed 1            | 2.70  | 3.14   |
| bathroom/laundry | 2.62  | 2.65   |

| Width | Length |
|-------|--------|
| 8.7   | 7.3    |

- Internal Floor plan 40m2
- 8 week build time
- Choice of facades
- Choose from our standard colour schemes
- Upgrade Inclusions available

The Waratah is a charming 40m2 Granny Flat, thoughtfully designed to offer both comfort and versatility. Its smart L-shape layout allows for seamless integration around land features, making it the perfect choice for any backyard.

It boasts a delightful one-bedroom with built in robes setup, ensuring a cosy and private space for relaxation. It offers a spacious combined kitchen and living area.

The bathroom, designed for efficiency, comes equipped with laundry facilities to maximise convenience.