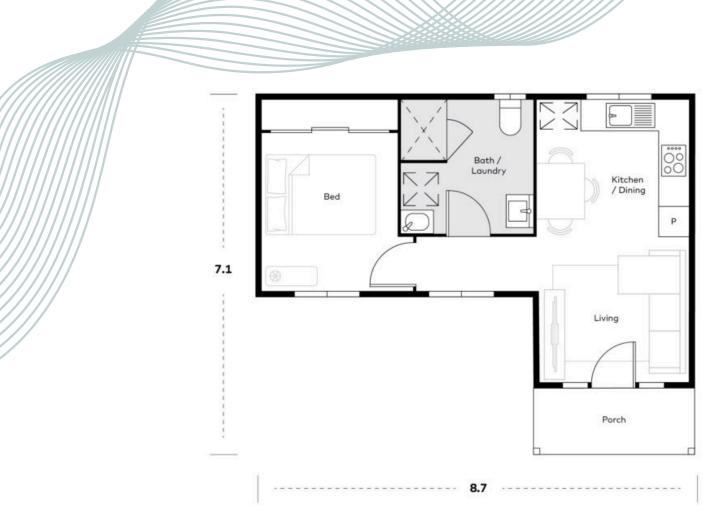

## Waratah

| Room             | Width | Length |
|------------------|-------|--------|
| Living           | 3.00  | 2.89   |
| Kitchen/Dining   | 3.00  | 2.72   |
| Porch            | 3.18  | 1.35   |
| Bed 1            | 2.70  | 3.14   |
| bathroom/laundry | 2.62  | 2.65   |

| Width | Length |
|-------|--------|
| 8.7   | 7.3    |

- Internal Floor plan 40m2
- 8 week build time
- Choice of facades
- Choose from our standard colour schemes
- Upgrade Inclusions available

The Waratah is a charming 40m2 Granny Flat, thoughtfully designed to offer both comfort and versatility. Its smart L-shape layout allows for seamless integration around land features, making it the perfect choice for any backyard.

It boasts a delightful one-bedroom with built in robes setup, ensuring a cosy and private space for relaxation. It offers a spacious combined kitchen and living area.

The bathroom, designed for efficiency, comes equipped with laundry facilities to maximise convenience.