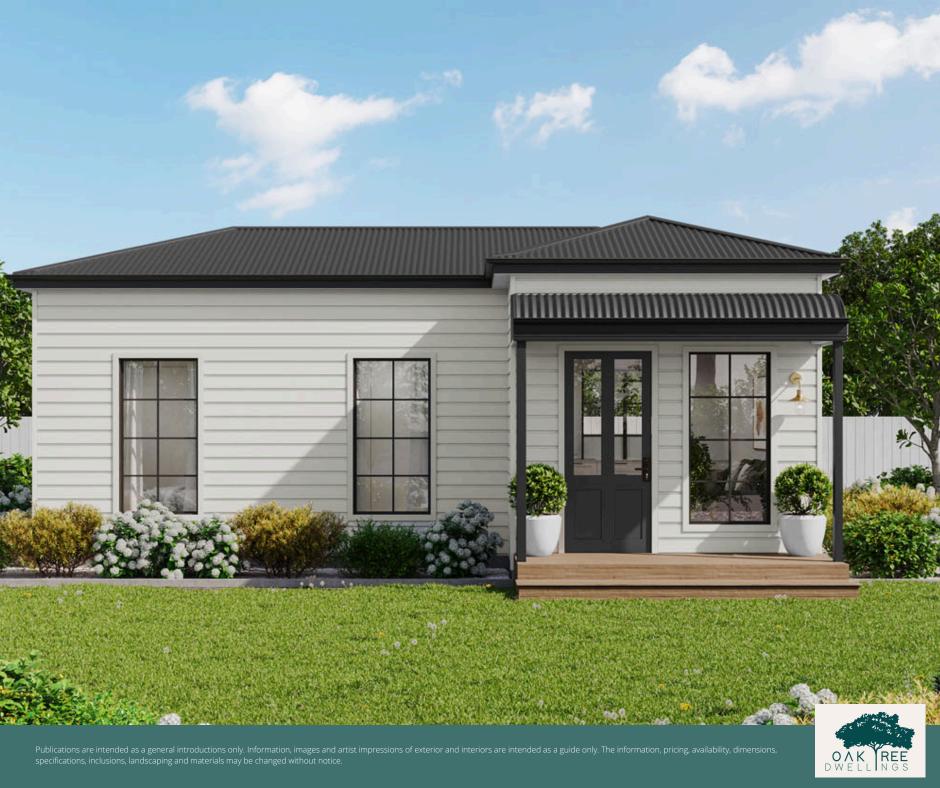

## Waratah

| Room             | Width | Length |
|------------------|-------|--------|
| Living           | 3.00  | 2.89   |
| Kitchen/Dining   | 3.00  | 2.72   |
| Porch            | 3.18  | 1.35   |
| Bed 1            | 2.70  | 3.14   |
| bathroom/laundry | 2.62  | 2.65   |

| Width | Length |
|-------|--------|
| 8.7   | 7.3    |

- Internal Floor plan 40m2
- 8 week build time
- Choice of facades
- Choose from our standard colour schemes
- Upgrade Inclusions available

The Waratah is a charming 40m2 Granny Flat, thoughtfully designed to offer both comfort and versatility. Its smart L-shape layout allows for seamless integration around land features, making it the perfect choice for any backyard.

It boasts a delightful one-bedroom with built in robes setup, ensuring a cosy and private space for relaxation. It offers a spacious combined kitchen and living area.

The bathroom, designed for efficiency, comes equipped with laundry facilities to maximise convenience.

The Waratah Granny Flat is a delightful retreat, offering a perfect balance of comfort and practicality. Its efficient use of space and thoughtful design make it an ideal choice for anyone seeking a cosy and functional living space.