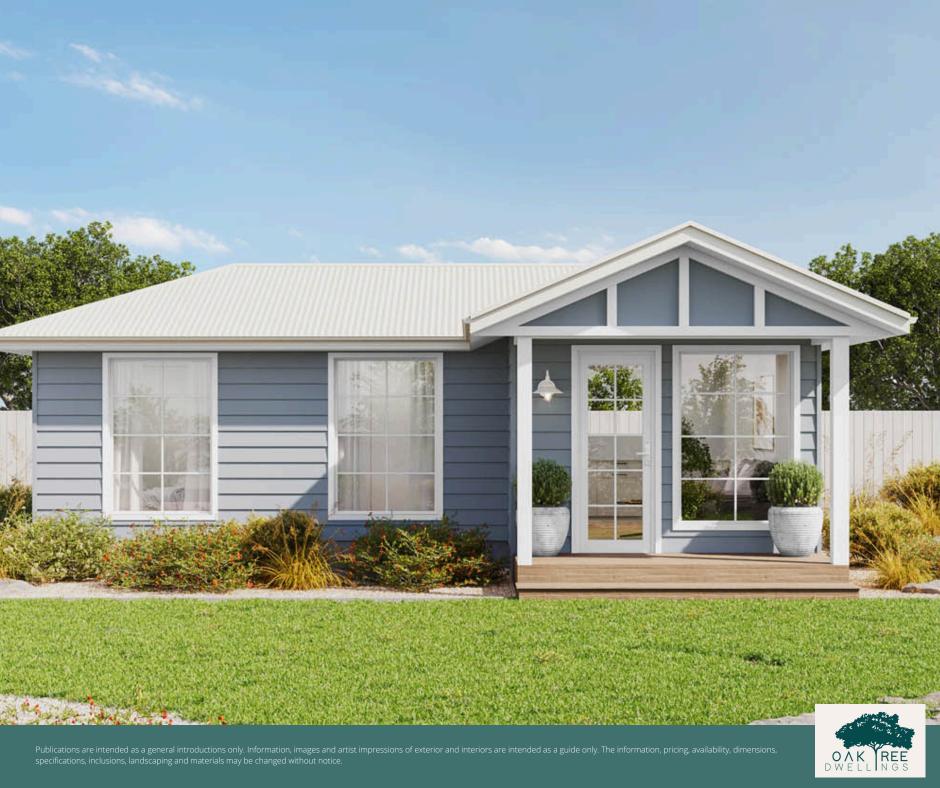

| Width | Length |
|-------|--------|
| 8.7   | 7.3    |

- Internal Floor plan 40m2
- 8 week build time
- Choice of facades
- Choose from our standard colour schemes
- Upgrade Inclusions available

The Waratah is a charming 40m2 Granny Flat, thoughtfully designed to offer both comfort and versatility. Its smart L-shape layout allows for seamless integration around land features, making it the perfect choice for any backyard.

The Waratah Granny Flat is a delightful retreat, offering a perfect balance of comfort and practicality. Its efficient use of space and thoughtful design make it an ideal choice for anyone seeking a cosy and functional living space.