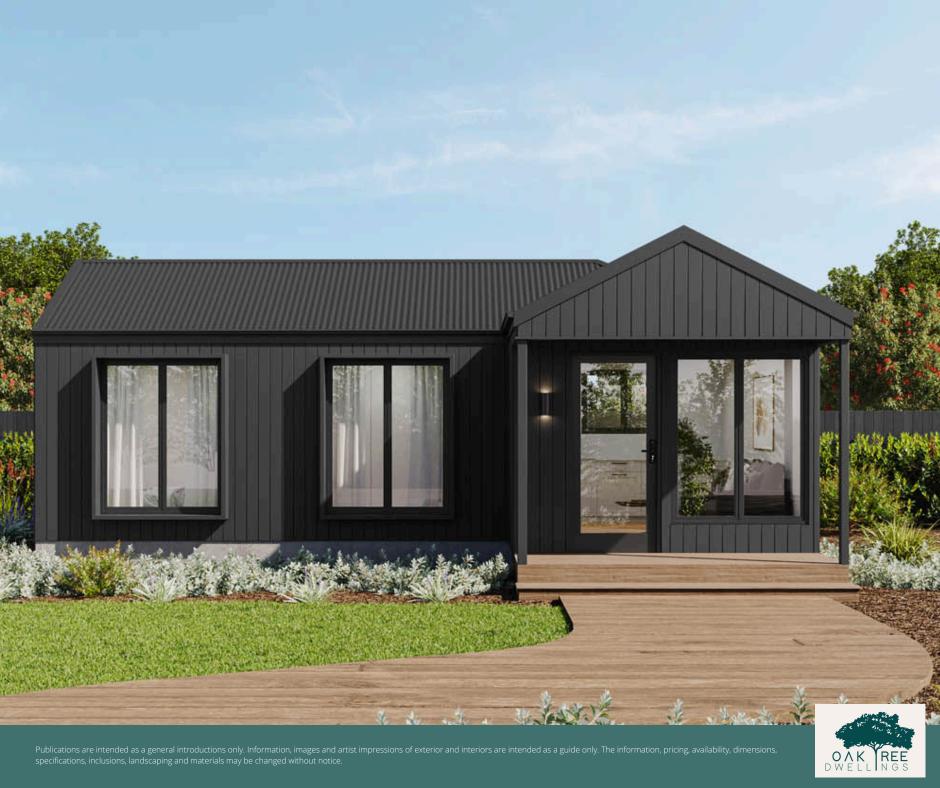

| Width | Length |
|-------|--------|
| 8.7   | 7.3    |

- Internal Floor plan 40m2
- 8 week build time
- Choice of facades
- Choose from our standard colour schemes
- Upgrade Inclusions available

The Waratah is a charming 40m2 Granny Flat, thoughtfully designed to offer both comfort and versatility. Its smart L-shape layout allows for seamless integration around land features, making it the perfect choice for any backyard.

The Waratah Granny Flat is a delightful retreat, offering a perfect balance of comfort and practicality. Its efficient use of space and thoughtful design make it an ideal choice for anyone seeking a cosy and functional living space.