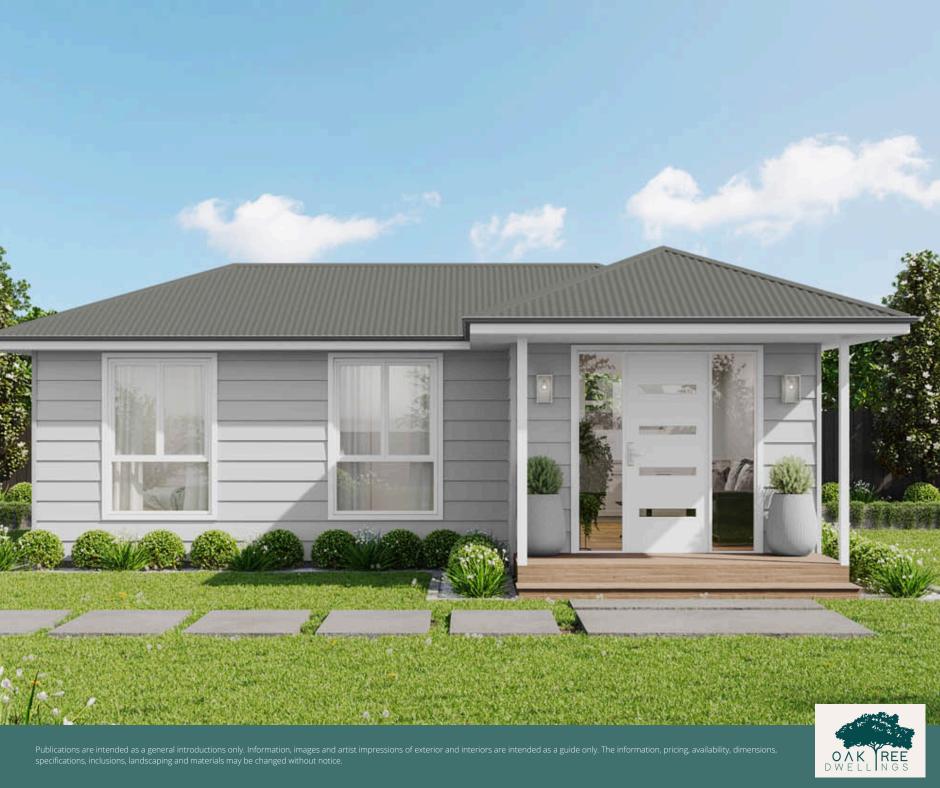

| Width | Length |
|-------|--------|
| 8.7   | 7.3    |

- Internal Floor plan 40m2
- 8 week build time
- Choice of facades
- Choose from our standard colour schemes
- Upgrade Inclusions available

The Waratah is a charming 40m2 Granny Flat, thoughtfully designed to offer both comfort and versatility. Its smart L-shape layout allows for seamless integration around land features, making it the perfect choice for any backyard.

The Waratah Granny Flat is a delightful retreat, offering a perfect balance of comfort and practicality. Its efficient use of space and thoughtful design make it an ideal choice for anyone seeking a cosy and functional living space.