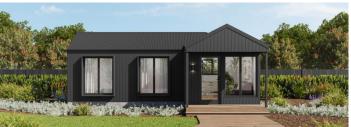

| Width | Length |
|-------|--------|
| 8.7   | 7.3    |

- Internal Floor plan 40m2
- 8 week build time
- Choice of facades
- Choose from our standard colour schemes
- Upgrade Inclusions available

The Waratah is a charming 40m2 Granny Flat, thoughtfully designed to offer both comfort and versatility. Its smart L-shape layout allows for seamless integration around land features, making it the perfect choice for any backyard.

The Waratah Granny Flat is a delightful retreat, offering a perfect balance of comfort and practicality. Its efficient use of space and thoughtful design make it an ideal choice for anyone seeking a cosy and functional living space.